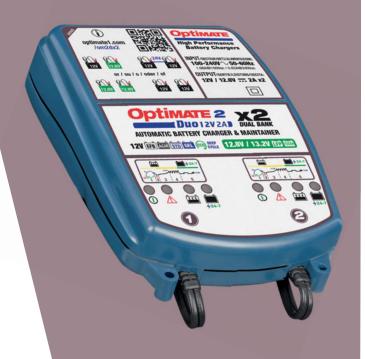

# Optimate 2 Duo 12V2AD

CHARGE YOUR 12V STANDARD LEAD-ACID 12.8V LIFePO4/LFP BATTERIES!

**DUO** = 12V + 12.8V

- AUTOMATICALLY saves, charges and maintains your battery!
- ADAPTIVE charge program adjusts automatically to PB or LFP batteries.
- SAVES batteries from as low as 4V.

### **NEW PRODUCT ALERT**

**CHARGE YOUR 12V STANDARD LEAD-**ACID 12.8V LiFeP04/LFP BATTERIES!

DUO = 12V + 12.8V

- CHARGE TWO BATTERIES independently and automatically!
- **AUTOMATICALLY** saves, charges and maintains your battery!
- **ADAPTIVE** charge program adjusts automatically to PB or LFP batteries.

MSRP: US\$ 144.89 SKU: TM-571

CAN CHARGE TWO 12V & 12.8V BATTERIES INDEPENDENTLY

AUTOMATICALLY SELECTED LFP OR LEAD-ACID

ADAPTS CHARGE FOR YOUR VEHICLE

SAVES YOUR "DEAD FLAT" BATTERY

WARNS WHEN
BATTERY DAMAGE
IS DETECTED