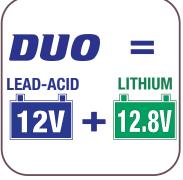

# Optimate 2 Duo 12V2AD

CHARGE YOUR 12V STANDARD LEAD-ACID 12.8V LIFePO4/LFP BATTERIES!

**DUO** = 12V + 12.8V

- AUTOMATICALLY saves, charges and maintains your battery!
- ADAPTIVE charge program adjusts automatically to PB or LFP batteries.
- SAVES batteries from as low as 4V.

### **NEW PRODUCT ALERT**

**CHARGE YOUR 12V STANDARD LEAD-**ACID 12.8V LiFeP04/LFP BATTERIES!

DUO = 12V + 12.8V

- CHARGE TWO BATTERIES independently and automatically!
- **AUTOMATICALLY** saves, charges and maintains your battery!
- **ADAPTIVE** charge program adjusts automatically to PB or LFP batteries.

## Optimate 2 X4. Duo 12V2AD QUAD BANK

**CHARGE YOUR 12V STANDARD LEAD-ACID 12.8V LiFeP04/LFP BATTERIES!** 

LEAD-ACID DUO = 12V + 12.8V

- **CHARGE FOUR BATTERIES** independently and automatically!
- **AUTOMATICALLY** saves, charges and maintains your battery!
- **ADAPTIVE** charge program adjusts automatically to PB or LFP batteries.