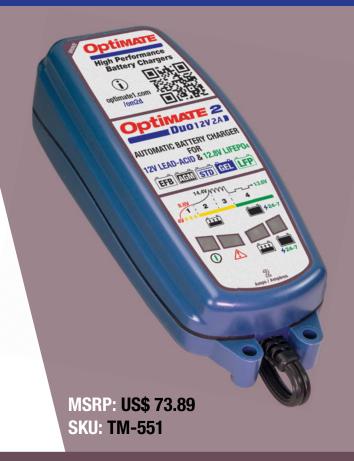

# Optimate 2 Duo 12V2AD

CHARGE YOUR 12V STANDARD LEAD-ACID 12.8V LIFePO4/LFP BATTERIES!

**DUO** = 12V + 12.8V

- AUTOMATICALLY saves, charges and maintains your battery!
- ADAPTIVE charge program adjusts automatically to PB or LFP batteries.
- SAVES batteries from as low as 4V.

AUTOMATICALLY SELECTED LFP OR LEAD-ACID

FOR ALL 12V BATTERIES + LFP

ADAPTS CHARGE FOR YOUR VEHICLE

SAVES YOUR "DEAD FLAT" BATTERY

WARNS WHEN
BATTERY DAMAGE
IS DETECTED

SAFE TO LEAVE CONNECTED 24/7

FULLY AUTOMATIC BATTERY MAINTAINER