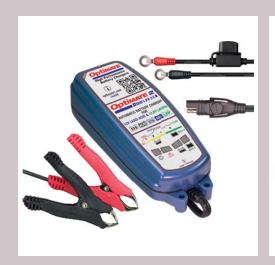

# Optimate 2 Duo 12V2AD

CHARGE YOUR 12V STANDARD LEAD-ACID 12.8V LIFePO4/LFP BATTERIES!

**DUO** = 12V + 12.8V

- AUTOMATICALLY saves, charges and maintains your battery!
- ADAPTIVE charge program adjusts automatically to PB or LFP batteries.
- SAVES batteries from as low as 4V.

AUTOMATICALLY SELECTED LFP OR LEAD-ACID

FOR ALL 12V BATTERIES + LFP

ADAPTS CHARGE FOR YOUR VEHICLE

SAVES YOUR "DEAD FLAT" BATTERY

WARNS WHEN
BATTERY DAMAGE
IS DETECTED

SAFE TO LEAVE CONNECTED 24/7

FULLY AUTOMATIC BATTERY MAINTAINER