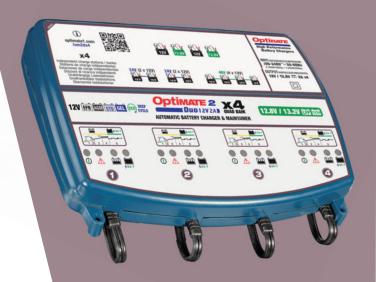

## Optimate 2 X4. Duo 12V2AD QUAD BANK

**CHARGE YOUR 12V STANDARD LEAD-ACID 12.8V LiFeP04/LFP BATTERIES!** 

LEAD-ACID DUO = 12V + 12.8V

- **CHARGE FOUR BATTERIES** independently and automatically!
- **AUTOMATICALLY** saves, charges and maintains your battery!
- **ADAPTIVE** charge program adjusts automatically to PB or LFP batteries.

MSRP: US\$ 284.89 SKU: TM-575

CAN CHARGE FOUR 12V & 12.8V BATTERIES INDEPENDENTLY

AUTOMATICALLY SELECTED LFP OR LEAD-ACID

ADAPTS CHARGE FOR YOUR VEHICLE

SAVES YOUR "DEAD FLAT" BATTERY

WARNS WHEN
BATTERY DAMAGE
IS DETECTED