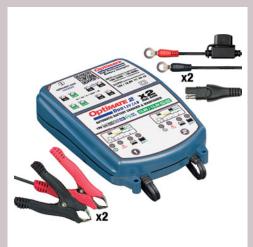

MSRP: US\$ 144.89 SKU: TM-571

CAN CHARGE TWO 12V & 12.8V BATTERIES INDEPENDENTLY

AUTOMATICALLY SELECTED LFP OR LEAD-ACID

ADAPTS CHARGE FOR YOUR VEHICLE

SAVES YOUR "DEAD FLAT" BATTERY

WARNS WHEN
BATTERY DAMAGE
IS DETECTED

MSRP: US\$ 284.89 SKU: TM-575

CAN CHARGE FOUR 12V & 12.8V BATTERIES INDEPENDENTLY

AUTOMATICALLY SELECTED LFP OR LEAD-ACID

ADAPTS CHARGE FOR YOUR VEHICLE

SAVES YOUR "DEAD FLAT" BATTERY

WARNS WHEN
BATTERY DAMAGE
IS DETECTED