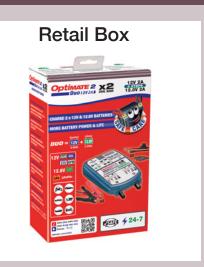

### **NEW PRODUCT ALERT**

**CHARGE YOUR 12V STANDARD LEAD-**ACID 12.8V LiFeP04/LFP BATTERIES!

DUO = 12V + 12.8V

- CHARGE TWO BATTERIES independently and automatically!
- **AUTOMATICALLY** saves, charges and maintains your battery!
- **ADAPTIVE** charge program adjusts automatically to PB or LFP batteries.

MSRP: US\$ 144.89 SKU: TM-571

CAN CHARGE TWO 12V & 12.8V BATTERIES INDEPENDENTLY

AUTOMATICALLY SELECTED LFP OR LEAD-ACID

ADAPTS CHARGE FOR YOUR VEHICLE

SAVES YOUR "DEAD FLAT" BATTERY

WARNS WHEN
BATTERY DAMAGE
IS DETECTED