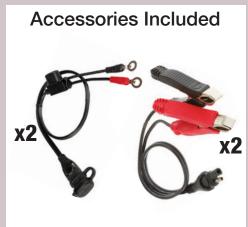

MSRP: US\$ 144.89 SKU: TM-571

CAN CHARGE TWO 12V & 12.8V BATTERIES INDEPENDENTLY

AUTOMATICALLY SELECTED LFP OR LEAD-ACID

ADAPTS CHARGE FOR YOUR VEHICLE

SAVES YOUR "DEAD FLAT" BATTERY

WARNS WHEN
BATTERY DAMAGE
IS DETECTED