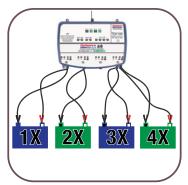

## Optimate 2 X4. Duo 12V2AD QUAD BANK

**CHARGE YOUR 12V STANDARD LEAD-ACID 12.8V LiFeP04/LFP BATTERIES!** 

LEAD-ACID DUO = 12V + 12.8V

- **CHARGE FOUR BATTERIES** independently and automatically!
- **AUTOMATICALLY** saves, charges and maintains your battery!
- **ADAPTIVE** charge program adjusts automatically to PB or LFP batteries.

MSRP: US\$ 284.89 SKU: TM-575

CAN CHARGE FOUR 12V & 12.8V BATTERIES INDEPENDENTLY

AUTOMATICALLY SELECTED LFP OR LEAD-ACID

ADAPTS CHARGE FOR YOUR VEHICLE

SAVES YOUR "DEAD FLAT" BATTERY

WARNS WHEN
BATTERY DAMAGE
IS DETECTED