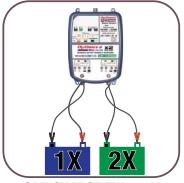

MSRP: US\$ 144.89 SKU: TM-571

CAN CHARGE TWO 12V & 12.8V BATTERIES INDEPENDENTLY

AUTOMATICALLY SELECTED LFP OR LEAD-ACID

ADAPTS CHARGE FOR YOUR VEHICLE

SAVES YOUR "DEAD FLAT" BATTERY

WARNS WHEN
BATTERY DAMAGE
IS DETECTED