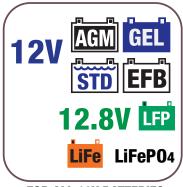

# Optimate 2 Duo 12V2AD

CHARGE YOUR 12V STANDARD LEAD-ACID 12.8V LIFePO4/LFP BATTERIES!

**DUO** = 12V + 12.8V

- AUTOMATICALLY saves, charges and maintains your battery!
- ADAPTIVE charge program adjusts automatically to PB or LFP batteries.
- SAVES batteries from as low as 4V.

AUTOMATICALLY SELECTED LFP OR LEAD-ACID

FOR ALL 12V BATTERIES + LFP

ADAPTS CHARGE FOR YOUR VEHICLE

SAVES YOUR "DEAD FLAT" BATTERY

WARNS WHEN
BATTERY DAMAGE
IS DETECTED

SAFE TO LEAVE CONNECTED 24/7

FULLY AUTOMATIC BATTERY MAINTAINER

### **NEW PRODUCT ALERT**

**CHARGE YOUR 12V STANDARD LEAD-**ACID 12.8V LiFeP04/LFP BATTERIES!

DUO = 12V + 12.8V

- CHARGE TWO BATTERIES independently and automatically!
- **AUTOMATICALLY** saves, charges and maintains your battery!
- **ADAPTIVE** charge program adjusts automatically to PB or LFP batteries.