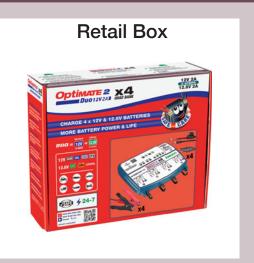

## Optimate 2 X4. Duo 12V2AD QUAD BANK

**CHARGE YOUR 12V STANDARD LEAD-ACID 12.8V LiFeP04/LFP BATTERIES!** 

LEAD-ACID DUO = 12V + 12.8V

- **CHARGE FOUR BATTERIES** independently and automatically!
- **AUTOMATICALLY** saves, charges and maintains your battery!
- **ADAPTIVE** charge program adjusts automatically to PB or LFP batteries.

MSRP: US\$ 284.89 SKU: TM-575

CAN CHARGE FOUR 12V & 12.8V BATTERIES INDEPENDENTLY

AUTOMATICALLY SELECTED LFP OR LEAD-ACID

ADAPTS CHARGE FOR YOUR VEHICLE

SAVES YOUR "DEAD FLAT" BATTERY

WARNS WHEN
BATTERY DAMAGE
IS DETECTED