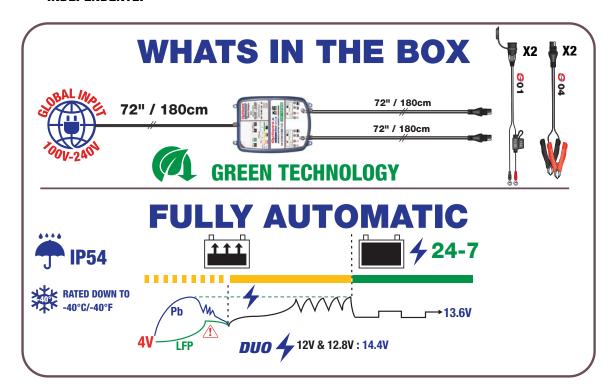

# Optimate 2 Duo 12V2AD

CHARGE YOUR 12V STANDARD LEAD-ACID 12.8V LIFePO4/LFP BATTERIES!

**DUO** = 12V + 12.8V

- AUTOMATICALLY saves, charges and maintains your battery!
- ADAPTIVE charge program adjusts automatically to PB or LFP batteries.
- SAVES batteries from as low as 4V.

### **NEW PRODUCT ALERT**

**CHARGE YOUR 12V STANDARD LEAD-**ACID 12.8V LiFeP04/LFP BATTERIES!

DUO = 12V + 12.8V

- CHARGE TWO BATTERIES independently and automatically!
- **AUTOMATICALLY** saves, charges and maintains your battery!
- **ADAPTIVE** charge program adjusts automatically to PB or LFP batteries.

## Optimate 2 X4. Duo 12V2AD QUAD BANK

**CHARGE YOUR 12V STANDARD LEAD-ACID 12.8V LiFeP04/LFP BATTERIES!** 

LEAD-ACID DUO = 12V + 12.8V

- **CHARGE FOUR BATTERIES** independently and automatically!
- **AUTOMATICALLY** saves, charges and maintains your battery!
- **ADAPTIVE** charge program adjusts automatically to PB or LFP batteries.