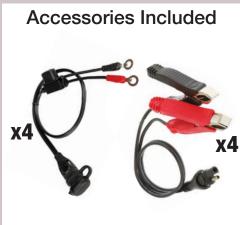

## Optimate 2 X4. Duo 12V2AD QUAD BANK

**CHARGE YOUR 12V STANDARD LEAD-ACID 12.8V LiFeP04/LFP BATTERIES!** 

LEAD-ACID DUO = 12V + 12.8V

- **CHARGE FOUR BATTERIES** independently and automatically!
- **AUTOMATICALLY** saves, charges and maintains your battery!
- **ADAPTIVE** charge program adjusts automatically to PB or LFP batteries.

MSRP: US\$ 284.89 SKU: TM-575

CAN CHARGE FOUR 12V & 12.8V BATTERIES INDEPENDENTLY

AUTOMATICALLY SELECTED LFP OR LEAD-ACID

ADAPTS CHARGE FOR YOUR VEHICLE

SAVES YOUR "DEAD FLAT" BATTERY

WARNS WHEN
BATTERY DAMAGE
IS DETECTED