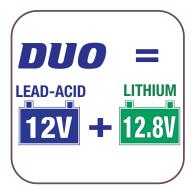

# Optimate 2 Duo 12V2AD

CHARGE YOUR 12V STANDARD LEAD-ACID 12.8V LIFePO4/LFP BATTERIES!

**DUO** = 12V + 12.8V

- AUTOMATICALLY saves, charges and maintains your battery!
- ADAPTIVE charge program adjusts automatically to PB or LFP batteries.
- SAVES batteries from as low as 4V.

### **NEW PRODUCT ALERT**

**CHARGE YOUR 12V STANDARD LEAD-**ACID 12.8V LiFeP04/LFP BATTERIES!

DUO = 12V + 12.8V

- CHARGE TWO BATTERIES independently and automatically!
- **AUTOMATICALLY** saves, charges and maintains your battery!
- **ADAPTIVE** charge program adjusts automatically to PB or LFP batteries.

## Optimate 2 X4. Duo 12V2AD QUAD BANK

**CHARGE YOUR 12V STANDARD LEAD-ACID 12.8V LiFeP04/LFP BATTERIES!** 

LEAD-ACID DUO = 12V + 12.8V

- **CHARGE FOUR BATTERIES** independently and automatically!
- **AUTOMATICALLY** saves, charges and maintains your battery!
- **ADAPTIVE** charge program adjusts automatically to PB or LFP batteries.