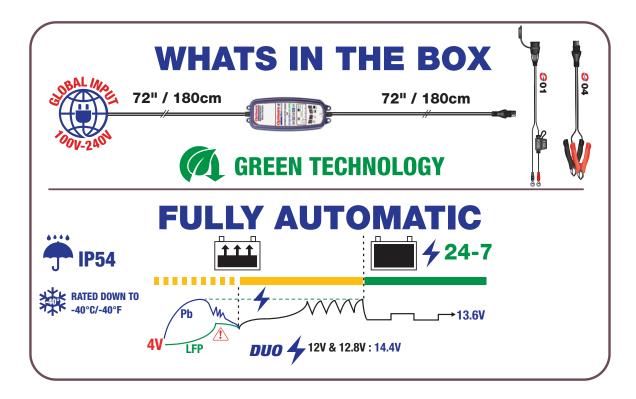

# Optimate 2 Duo 12V2AD

CHARGE YOUR 12V STANDARD LEAD-ACID 12.8V LIFePO4/LFP BATTERIES!

**DUO** = 12V + 12.8V

- AUTOMATICALLY saves, charges and maintains your battery!
- ADAPTIVE charge program adjusts automatically to PB or LFP batteries.
- SAVES batteries from as low as 4V.

AUTOMATICALLY SELECTED LFP OR LEAD-ACID

FOR ALL 12V BATTERIES + LFP

ADAPTS CHARGE FOR YOUR VEHICLE

SAVES YOUR "DEAD FLAT" BATTERY

WARNS WHEN
BATTERY DAMAGE
IS DETECTED

SAFE TO LEAVE CONNECTED 24/7

FULLY AUTOMATIC BATTERY MAINTAINER

### **NEW PRODUCT ALERT**

**CHARGE YOUR 12V STANDARD LEAD-**ACID 12.8V LiFeP04/LFP BATTERIES!

DUO = 12V + 12.8V

- CHARGE TWO BATTERIES independently and automatically!
- **AUTOMATICALLY** saves, charges and maintains your battery!
- **ADAPTIVE** charge program adjusts automatically to PB or LFP batteries.

SAFE TO LEAVE CONNECTED 24/7

FULLY AUTOMATIC BATTERY MAINTAINER