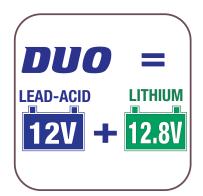

# Optimate 2 Duo 12V2AD

CHARGE YOUR 12V STANDARD LEAD-ACID 12.8V LIFePO4/LFP BATTERIES!

**DUO** = 12V + 12.8V

- AUTOMATICALLY saves, charges and maintains your battery!
- ADAPTIVE charge program adjusts automatically to PB or LFP batteries.
- SAVES batteries from as low as 4V.

### **NEW PRODUCT ALERT**

**CHARGE YOUR 12V STANDARD LEAD-**ACID 12.8V LiFeP04/LFP BATTERIES!

DUO = 12V + 12.8V

- CHARGE TWO BATTERIES independently and automatically!
- **AUTOMATICALLY** saves, charges and maintains your battery!
- **ADAPTIVE** charge program adjusts automatically to PB or LFP batteries.