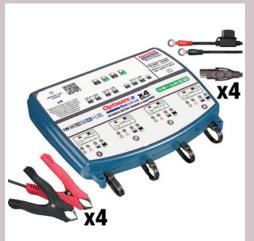

## Optimate 2 X4. Duo 12V2AD QUAD BANK

**CHARGE YOUR 12V STANDARD LEAD-ACID 12.8V LiFeP04/LFP BATTERIES!** 

LEAD-ACID DUO = 12V + 12.8V

- **CHARGE FOUR BATTERIES** independently and automatically!
- **AUTOMATICALLY** saves, charges and maintains your battery!
- **ADAPTIVE** charge program adjusts automatically to PB or LFP batteries.

MSRP: US\$ 284.89 SKU: TM-575

CAN CHARGE FOUR 12V & 12.8V BATTERIES INDEPENDENTLY

AUTOMATICALLY SELECTED LFP OR LEAD-ACID

ADAPTS CHARGE FOR YOUR VEHICLE

SAVES YOUR "DEAD FLAT" BATTERY

WARNS WHEN
BATTERY DAMAGE
IS DETECTED