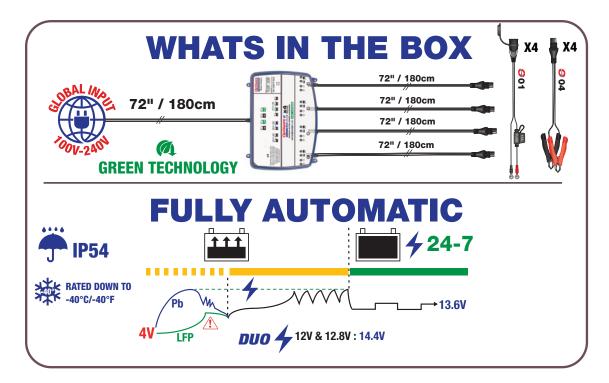

## Optimate 2 X4. Duo 12V2AD QUAD BANK

**CHARGE YOUR 12V STANDARD LEAD-ACID 12.8V LiFeP04/LFP BATTERIES!** 

LEAD-ACID DUO = 12V + 12.8V

- **CHARGE FOUR BATTERIES** independently and automatically!
- **AUTOMATICALLY** saves, charges and maintains your battery!
- **ADAPTIVE** charge program adjusts automatically to PB or LFP batteries.

MSRP: US\$ 284.89 SKU: TM-575

CAN CHARGE FOUR 12V & 12.8V BATTERIES INDEPENDENTLY

AUTOMATICALLY SELECTED LFP OR LEAD-ACID

ADAPTS CHARGE FOR YOUR VEHICLE

SAVES YOUR "DEAD FLAT" BATTERY

WARNS WHEN
BATTERY DAMAGE
IS DETECTED

SAFE TO LEAVE CONNECTED 24/7

FULLY AUTOMATIC BATTERY MAINTAINER